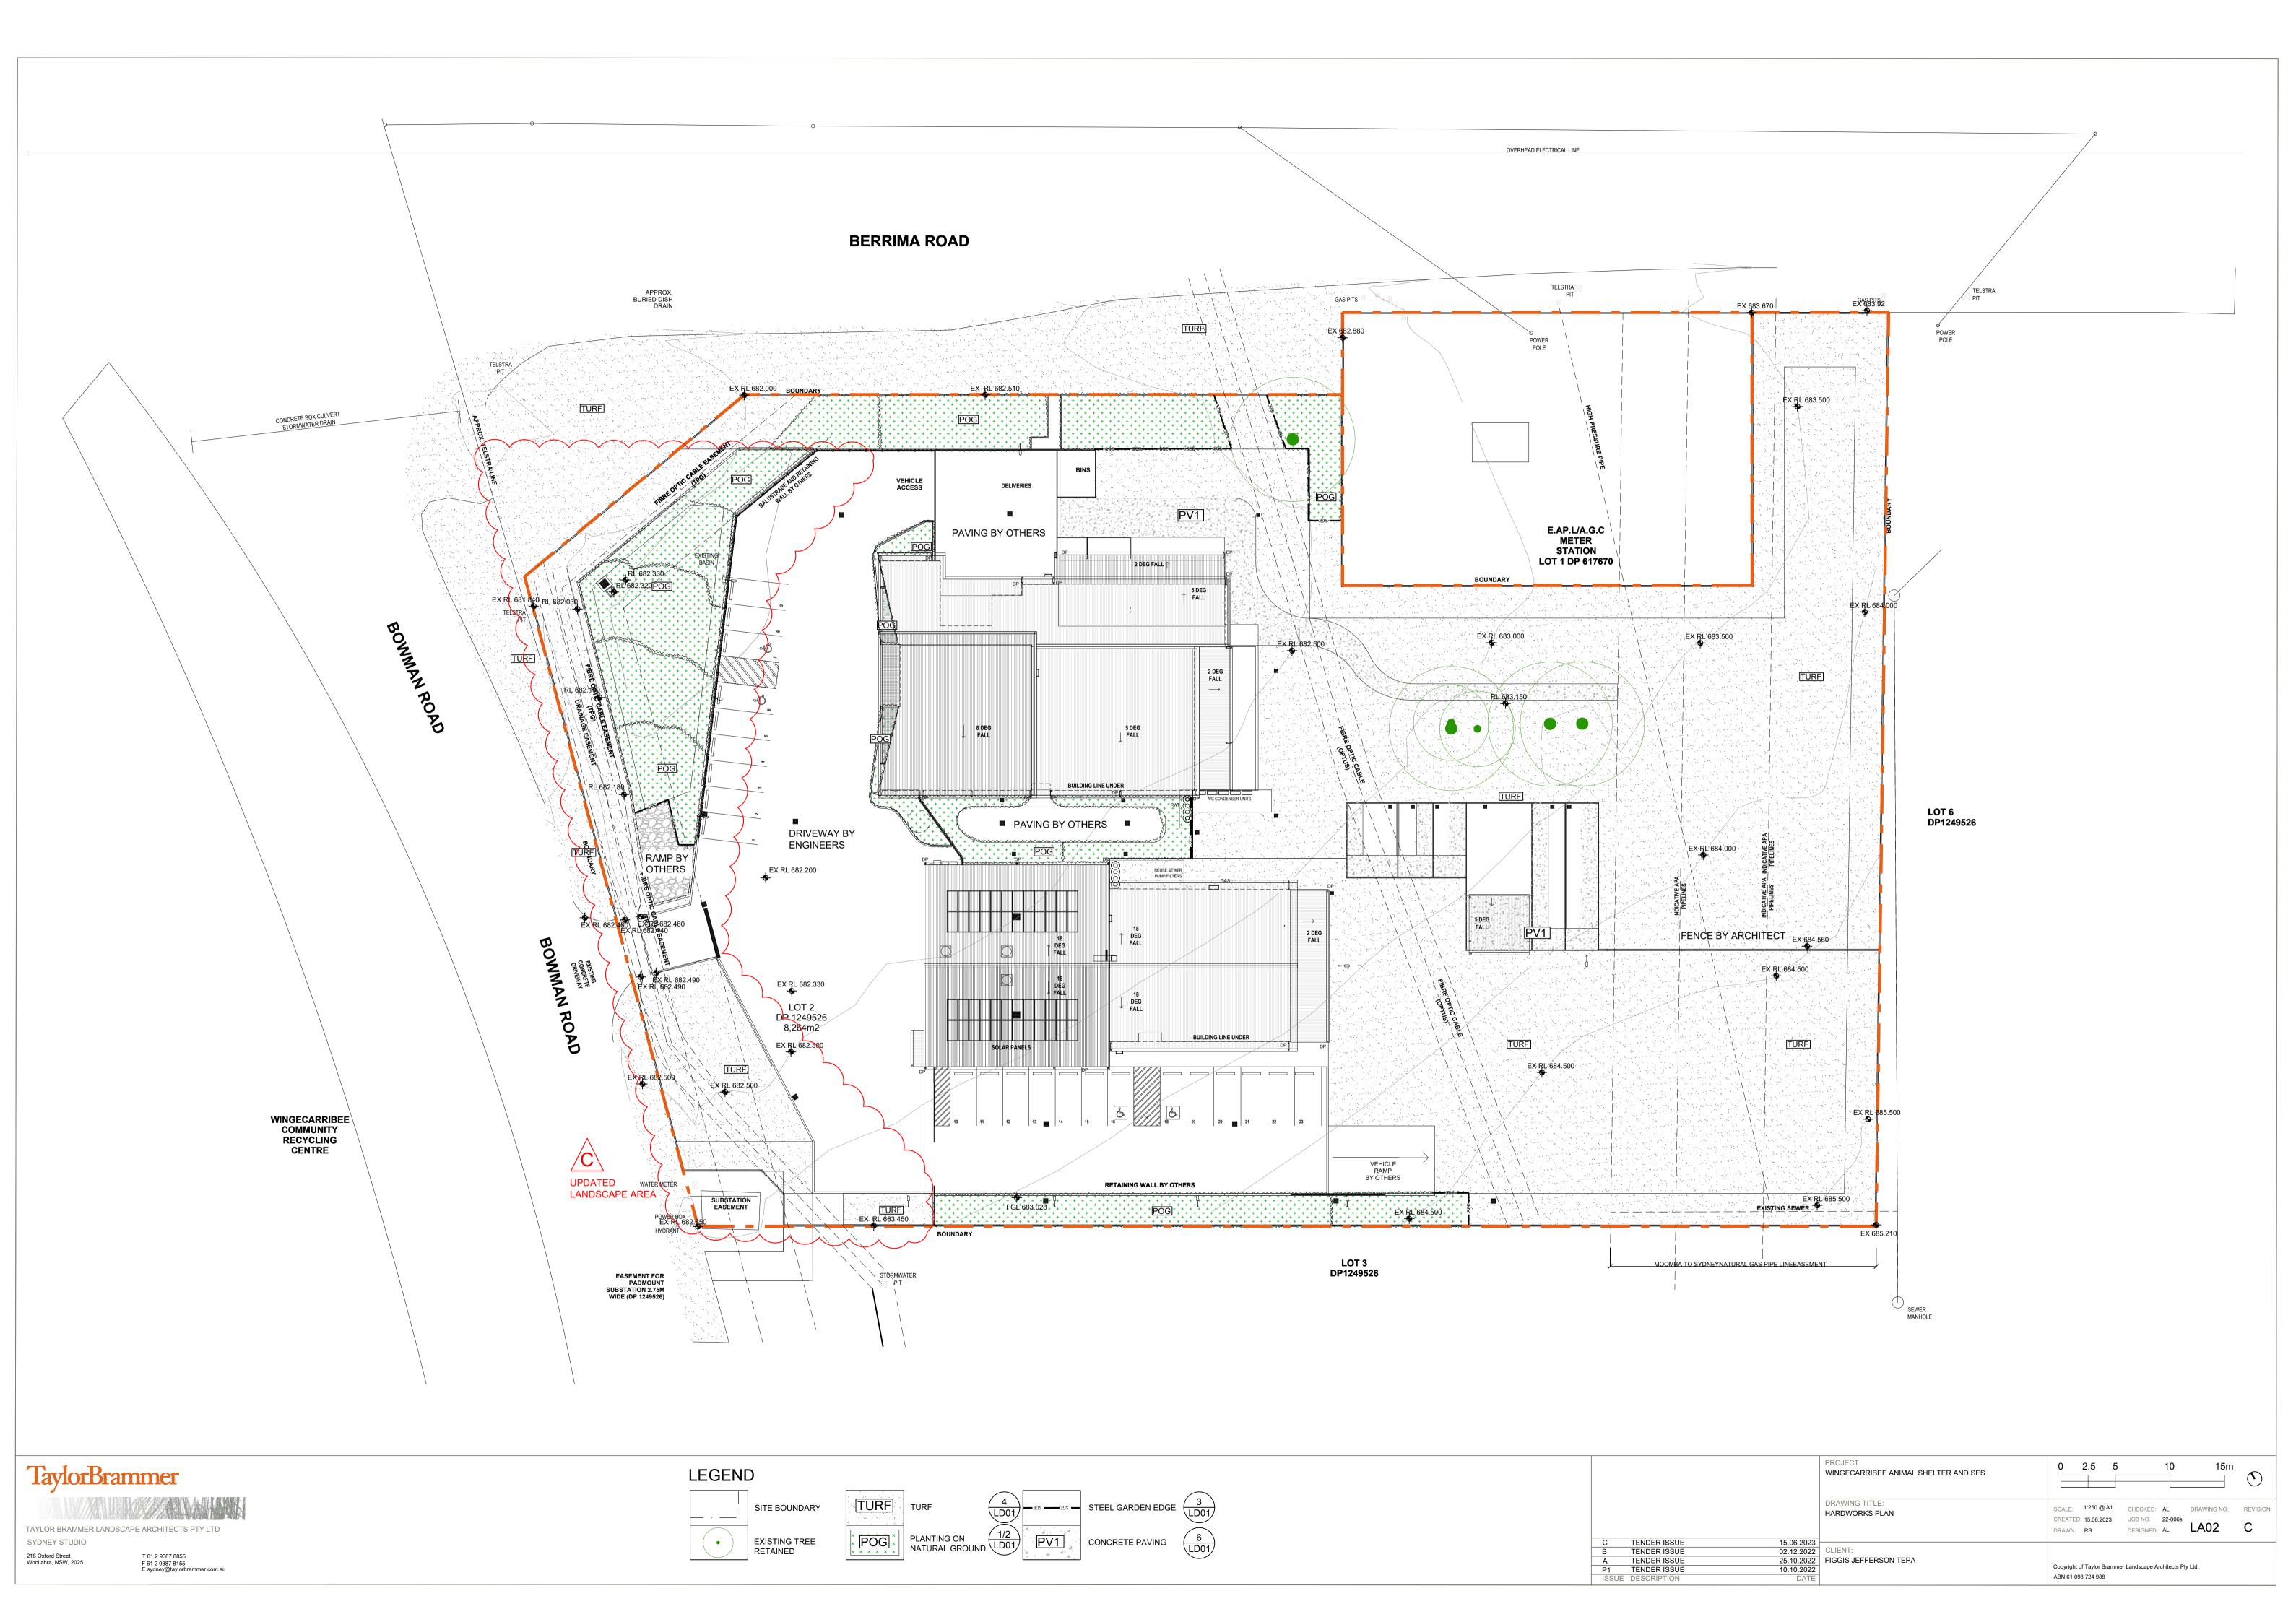

#### LANDSCAPE PLAN

project: Wingecarribee Animal Shelter and SES
client: Figgis Jefferson Tepa
date 27.05.2022
revision: C
drawn: RS

checked: AL

# 177 BERRIMA RD, MOSS VALE TENDER DOCUMENTATION

| DWG NO | DRAWING TITLE     | SCALE    |  |  |
|--------|-------------------|----------|--|--|
| LA01   | COVER PAGE        | N/A      |  |  |
| LA02   | HARDWORKS PLAN    | 1:250    |  |  |
| LA04   | PLANTING PLAN     | 1:250    |  |  |
| LA05   | LANDSCAPE DETAILS | As shown |  |  |