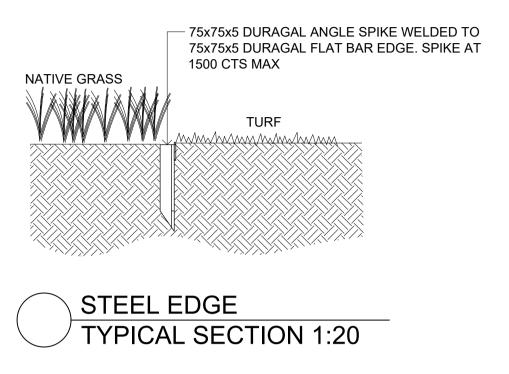

3 STEEL EDGE TYPICAL SECTION 1:20

6 PAVING-CONCRETE
TYPICAL SECTION 1:10

5 TREE PLANTING
TYPICAL SECTION 1:20