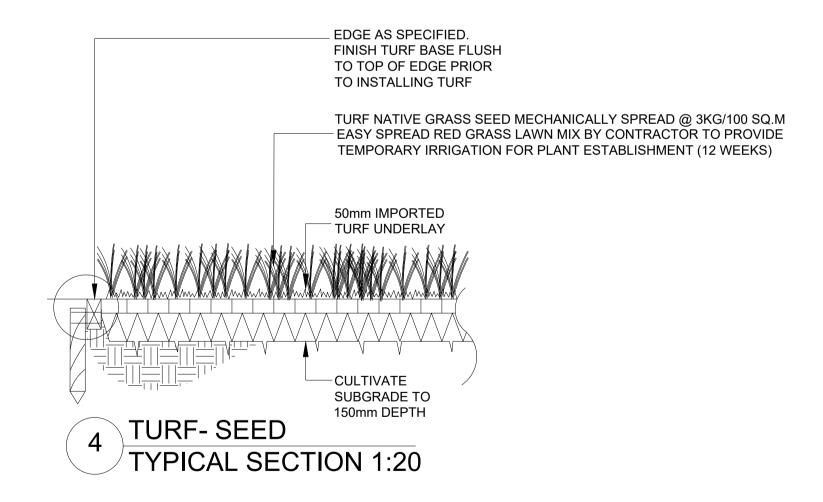

3 STEEL EDGE TYPICAL SECTION 1:20

6 PAVING-CONCRETE
TYPICAL SECTION 1:10

5 TREE PLANTING
TYPICAL SECTION 1:20