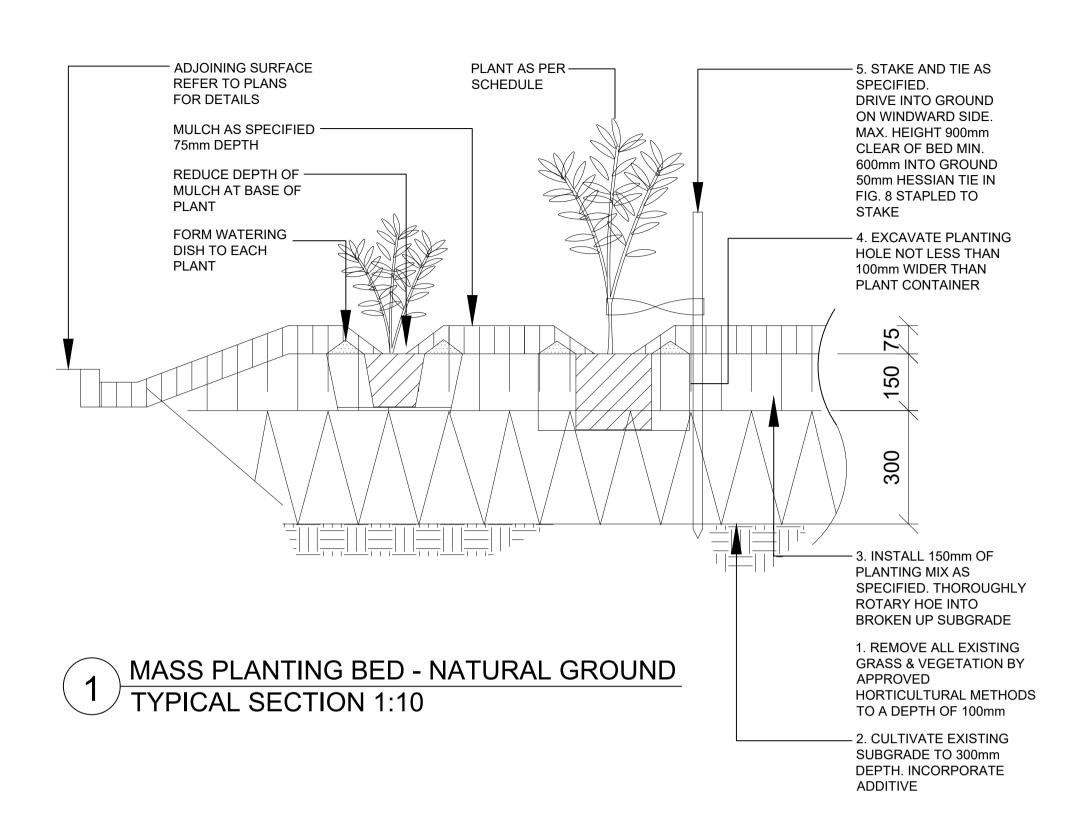

3 STEEL EDGE TYPICAL SECTION 1:20

6 PAVING-CONCRETE
TYPICAL SECTION 1:10

5 TREE PLANTING
TYPICAL SECTION 1:20

## TAYLORBRANIMER LANDSCAPE ARCHITECTS PTY LTD 218 Oxford Street Woollahra, NSW, 2025

T 61 2 9387 8855

| P1 | TENDER ISSUE TENDER ISSUE DESCRIPTION | 25.10.2022<br>10.10.2022<br>DATE | FIGGIS JEFFERSON TEPA                         | Copyright of Taylor Bramn<br>ABN 61 098 724 988 | ner Landscape Architects P               | ty Ltd.     |       |
|----|---------------------------------------|----------------------------------|-----------------------------------------------|-------------------------------------------------|------------------------------------------|-------------|-------|
|    | TENDER ISSUE TENDER ISSUE             | 15.06.2023<br>05.12.2022         | CLIENT:                                       |                                                 |                                          |             |       |
|    |                                       | _                                | DRAWING TITLE: LANDSCAPE DETAILS              | SCALE: AS SHOWN CREATED: 15.06.2023 DRAWN: RS   | CHECKED: AL JOB NO: 22-006s DESIGNED: AL | DRAWING NO: | REVI: |
|    |                                       |                                  | PROJECT: WINGECARRIBEE ANIMAL SHELTER AND SES |                                                 |                                          |             |       |