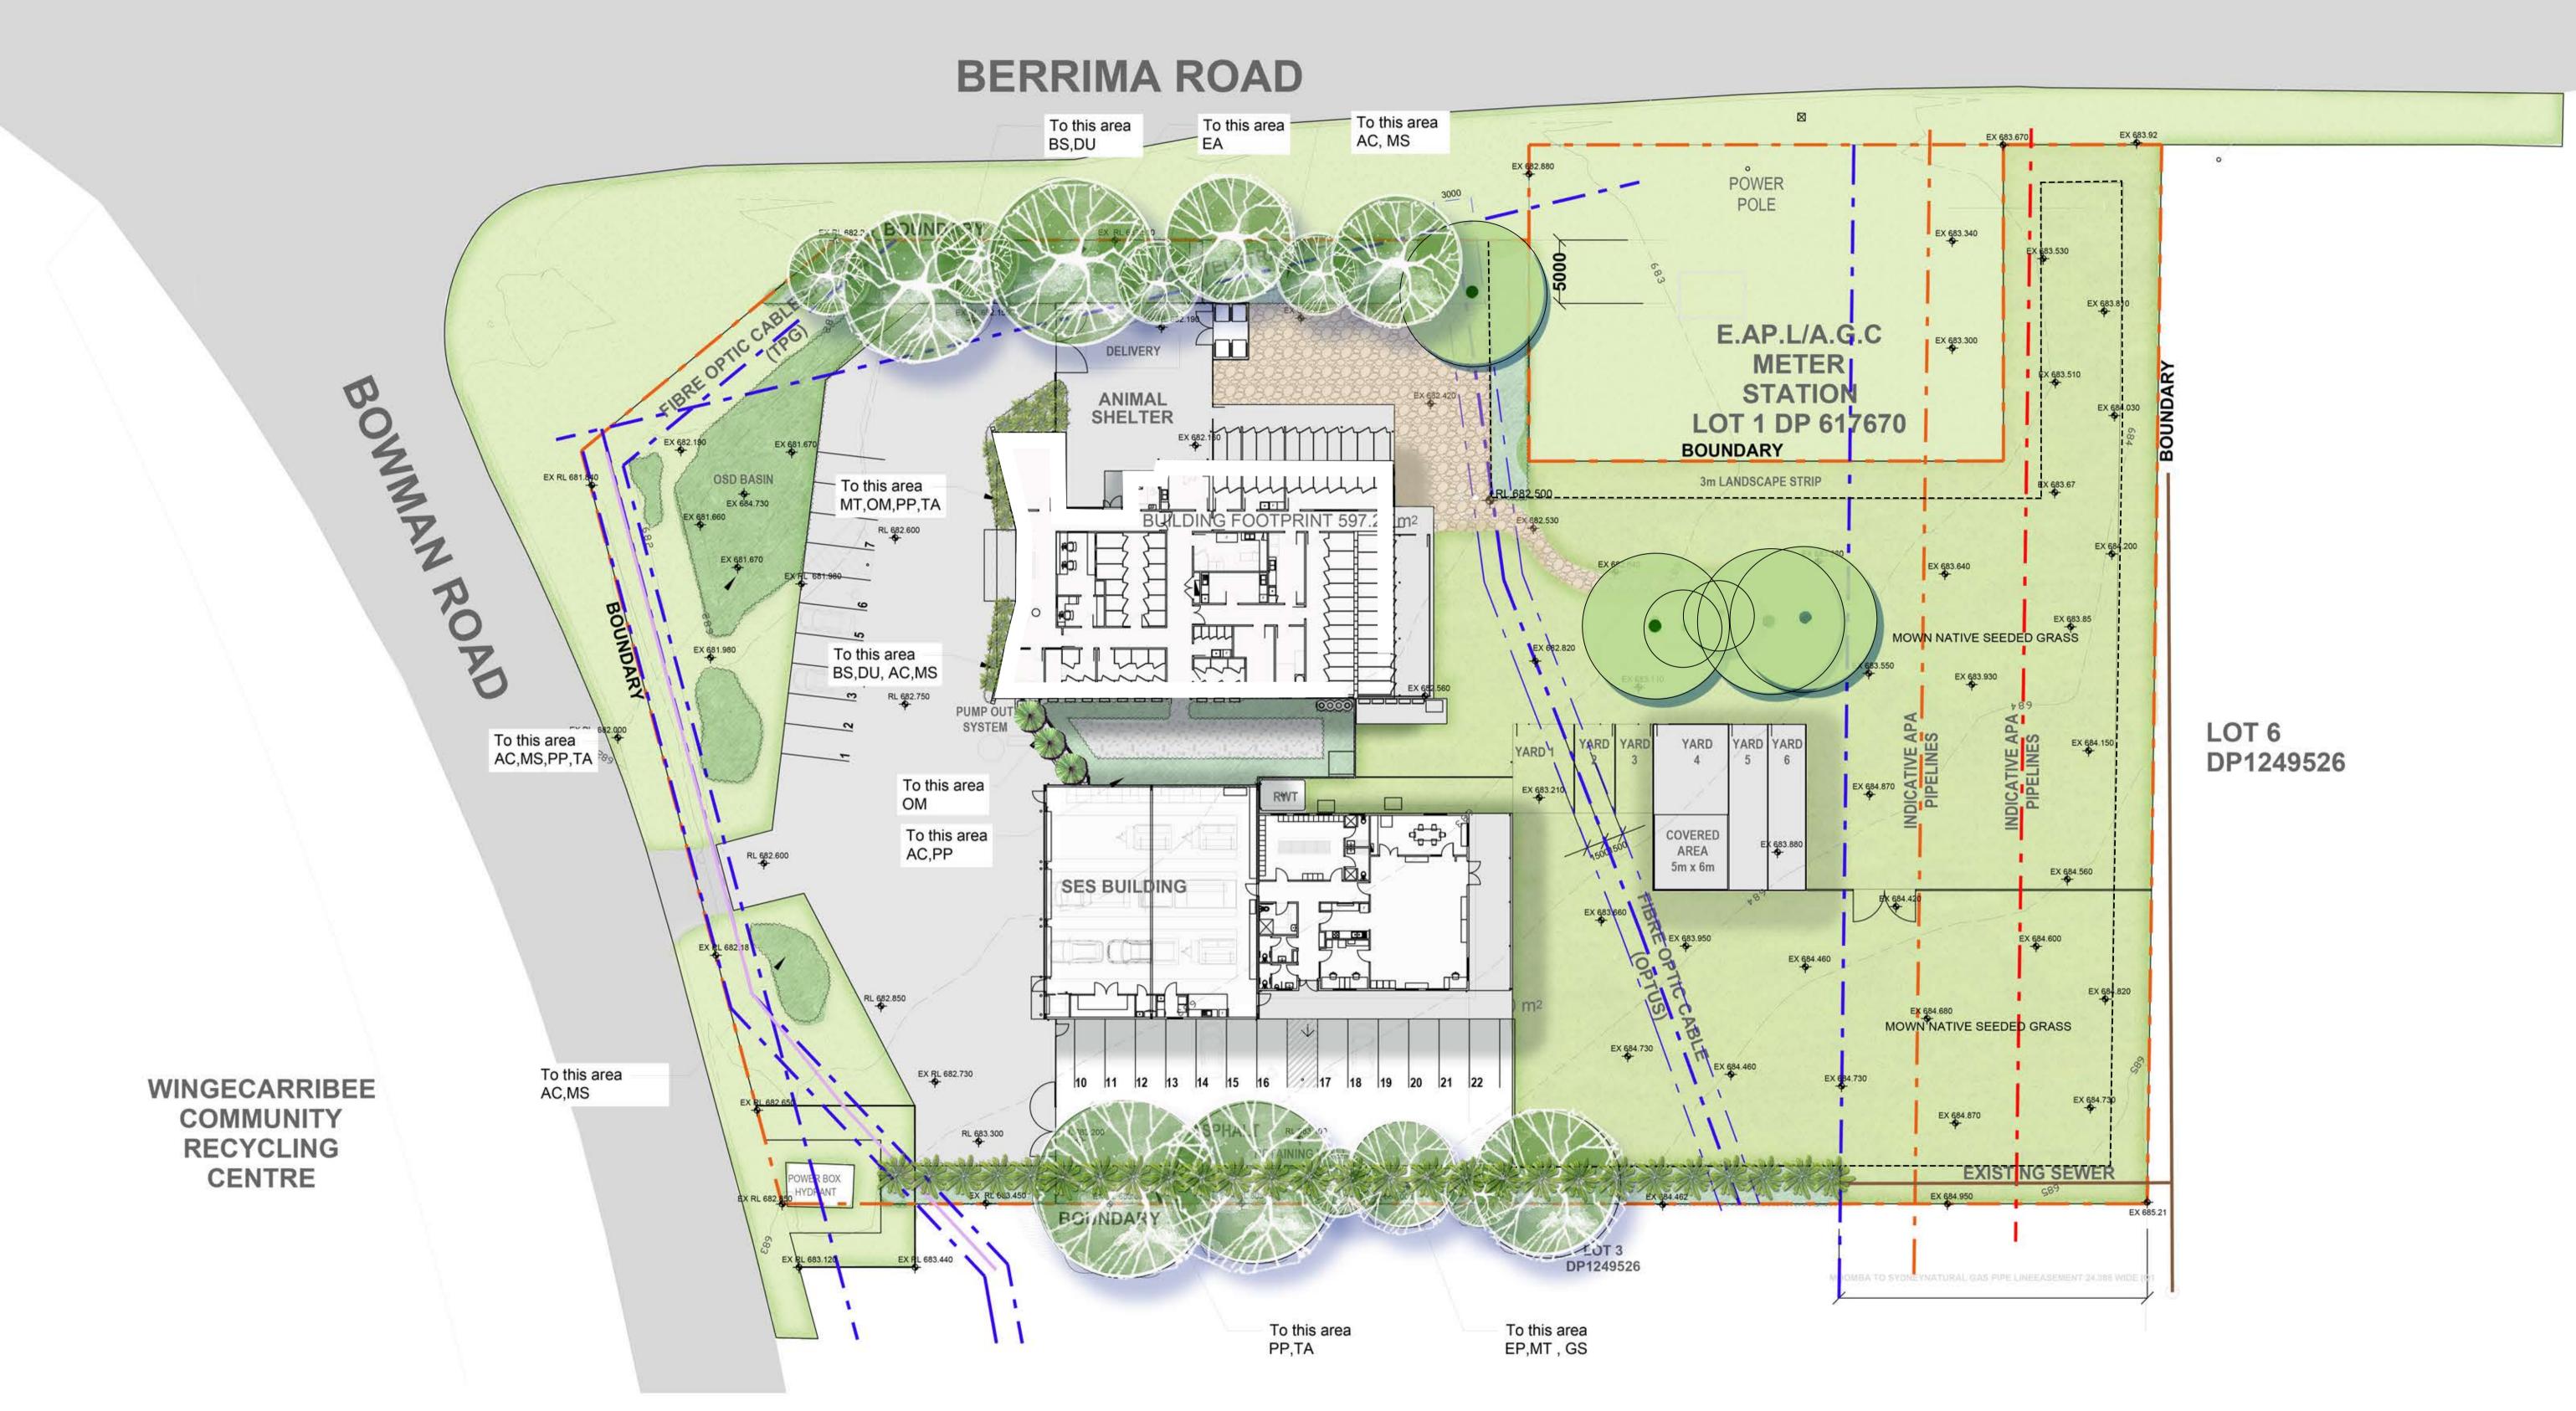

#### LANDSCAPE PLAN

project: Wingecarribee Animal Shelter and SES
client: Figgis Jefferson Tepa
date 27.05.2022
revision: C
drawn: RS

checked: AL

#### PLANT SCHEDULE

|   | ID          | BOTANICAL NAME                                                                                                                                                                                                                                                                                                                                                                                                                                                                              | COMMON NAME      | HEIGHT (m) | POT SIZE | QTY |
|---|-------------|---------------------------------------------------------------------------------------------------------------------------------------------------------------------------------------------------------------------------------------------------------------------------------------------------------------------------------------------------------------------------------------------------------------------------------------------------------------------------------------------|------------------|------------|----------|-----|
| į | TREES       |                                                                                                                                                                                                                                                                                                                                                                                                                                                                                             |                  |            |          |     |
| j | EA          | Eucalyptus amplifolia                                                                                                                                                                                                                                                                                                                                                                                                                                                                       | Cabbage gum      | 20         | 300mm    | 8   |
|   | EP          | Eucalyptus pauciflora                                                                                                                                                                                                                                                                                                                                                                                                                                                                       | Snow gum         | 12         | 300mm    | 6   |
|   | SHRUBS      |                                                                                                                                                                                                                                                                                                                                                                                                                                                                                             |                  |            |          |     |
|   | BS          | Banksia spinulosa                                                                                                                                                                                                                                                                                                                                                                                                                                                                           | Hairpin banksia  | 2          | 140mm    | 24  |
|   | DU          | Daviesia ulicifolia                                                                                                                                                                                                                                                                                                                                                                                                                                                                         | Bitter pea       | 1          | 140mm    | 24  |
|   | MT          | Melaleuca thymifolia                                                                                                                                                                                                                                                                                                                                                                                                                                                                        | Honey myrtle     | 1          | 140mm    | 24  |
| Ä | OM          | Eucalyptus pauciflora  Snow gum  12  300mm  6  Banksia spinulosa     Hairpin banksia     2     140mm     24     Daviesia ulicifolia     Bitter pea     1     140mm     24     Melaleuca thymifolia     Honey myrtle     1     140mm     24     Olearia microphylla     Small leafed daisy bush     1     140mm     25  /ERS  Austrodanthoia caespitosa     Microlaena stipoides     Weeping grass     0.5     Tube     85     Pandorea pandorana     Wonga Wonga vine     -     Tube     85 | 25               |            |          |     |
|   | GROUNDCOVER | <u>s</u>                                                                                                                                                                                                                                                                                                                                                                                                                                                                                    |                  |            |          |     |
|   | AC          | Austrodanthoia caespitosa                                                                                                                                                                                                                                                                                                                                                                                                                                                                   | Wallaby grass    | 0.5        | Tube     | 852 |
|   | MS          | Microlaena stipoides                                                                                                                                                                                                                                                                                                                                                                                                                                                                        | Weeping grass    | 0.6        | Tube     | 852 |
|   | PP          | Pandorea pandorana                                                                                                                                                                                                                                                                                                                                                                                                                                                                          | Wonga Wonga vine | -          | Tube     | 852 |
|   | TA          | Themeda australis                                                                                                                                                                                                                                                                                                                                                                                                                                                                           | Kangaroo grass   | 1          | Tube     | 852 |

Note, the above species are representative of the EEC Southern Highlands Shale Forest vegetation community as identified by NSW OEH