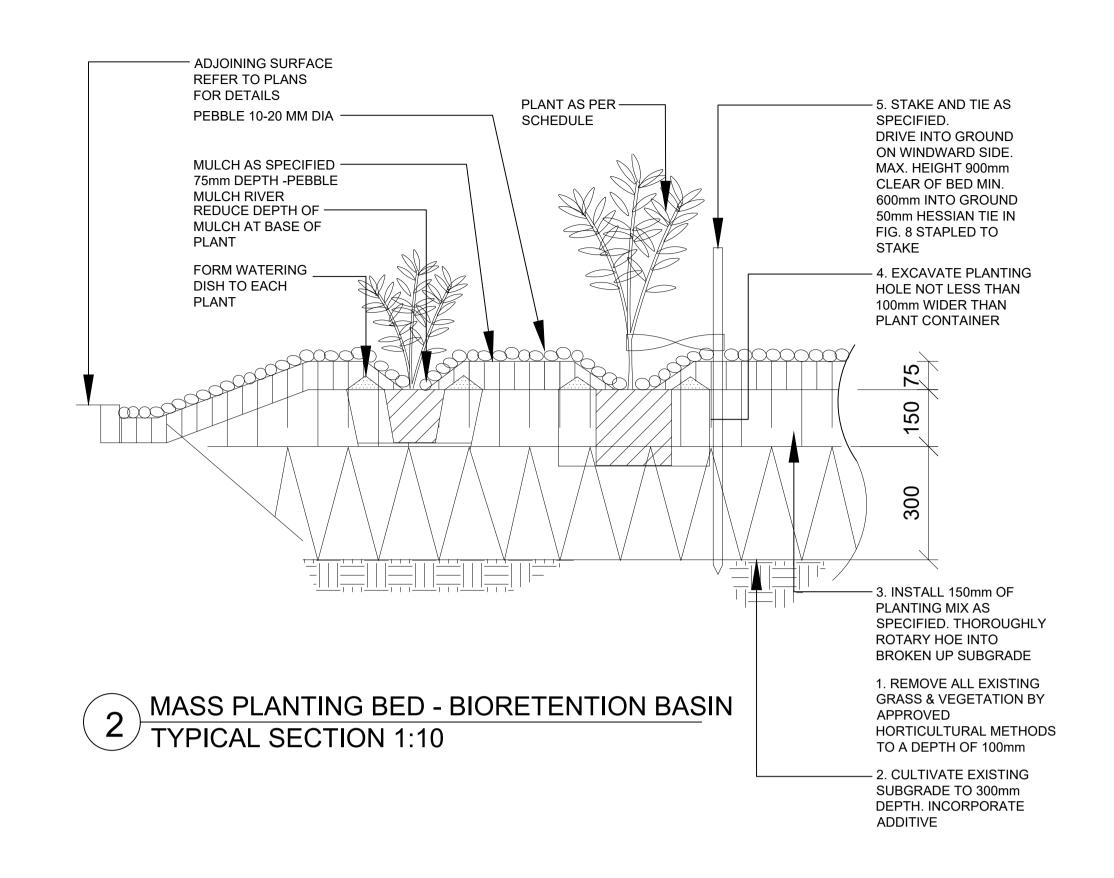

3 STEEL EDGE TYPICAL SECTION 1:20

6 PAVING-CONCRETE
TYPICAL SECTION 1:10

5 TREE PLANTING
TYPICAL SECTION 1:20

## TAYLORBRANIMER LANDSCAPE ARCHITECTS PTY LTD 218 Oxford Street Woollahra, NSW, 2025

T 61 2 9387 8855

| P1 | TENDER ISSUE TENDER ISSUE DESCRIPTION | 25.10.2022<br>10.10.2022<br>DATE | FIGGIS JEFFERSON TEPA                         | Copyright of Taylor Bramn<br>ABN 61 098 724 988 | ner Landscape Architects P               | ty Ltd.     |       |
|----|---------------------------------------|----------------------------------|-----------------------------------------------|-------------------------------------------------|------------------------------------------|-------------|-------|
|    | TENDER ISSUE TENDER ISSUE             | 15.06.2023<br>05.12.2022         | CLIENT:                                       |                                                 |                                          |             |       |
|    |                                       | _                                | DRAWING TITLE: LANDSCAPE DETAILS              | SCALE: AS SHOWN CREATED: 15.06.2023 DRAWN: RS   | CHECKED: AL JOB NO: 22-006s DESIGNED: AL | DRAWING NO: | REVI: |
|    |                                       |                                  | PROJECT: WINGECARRIBEE ANIMAL SHELTER AND SES |                                                 |                                          |             |       |