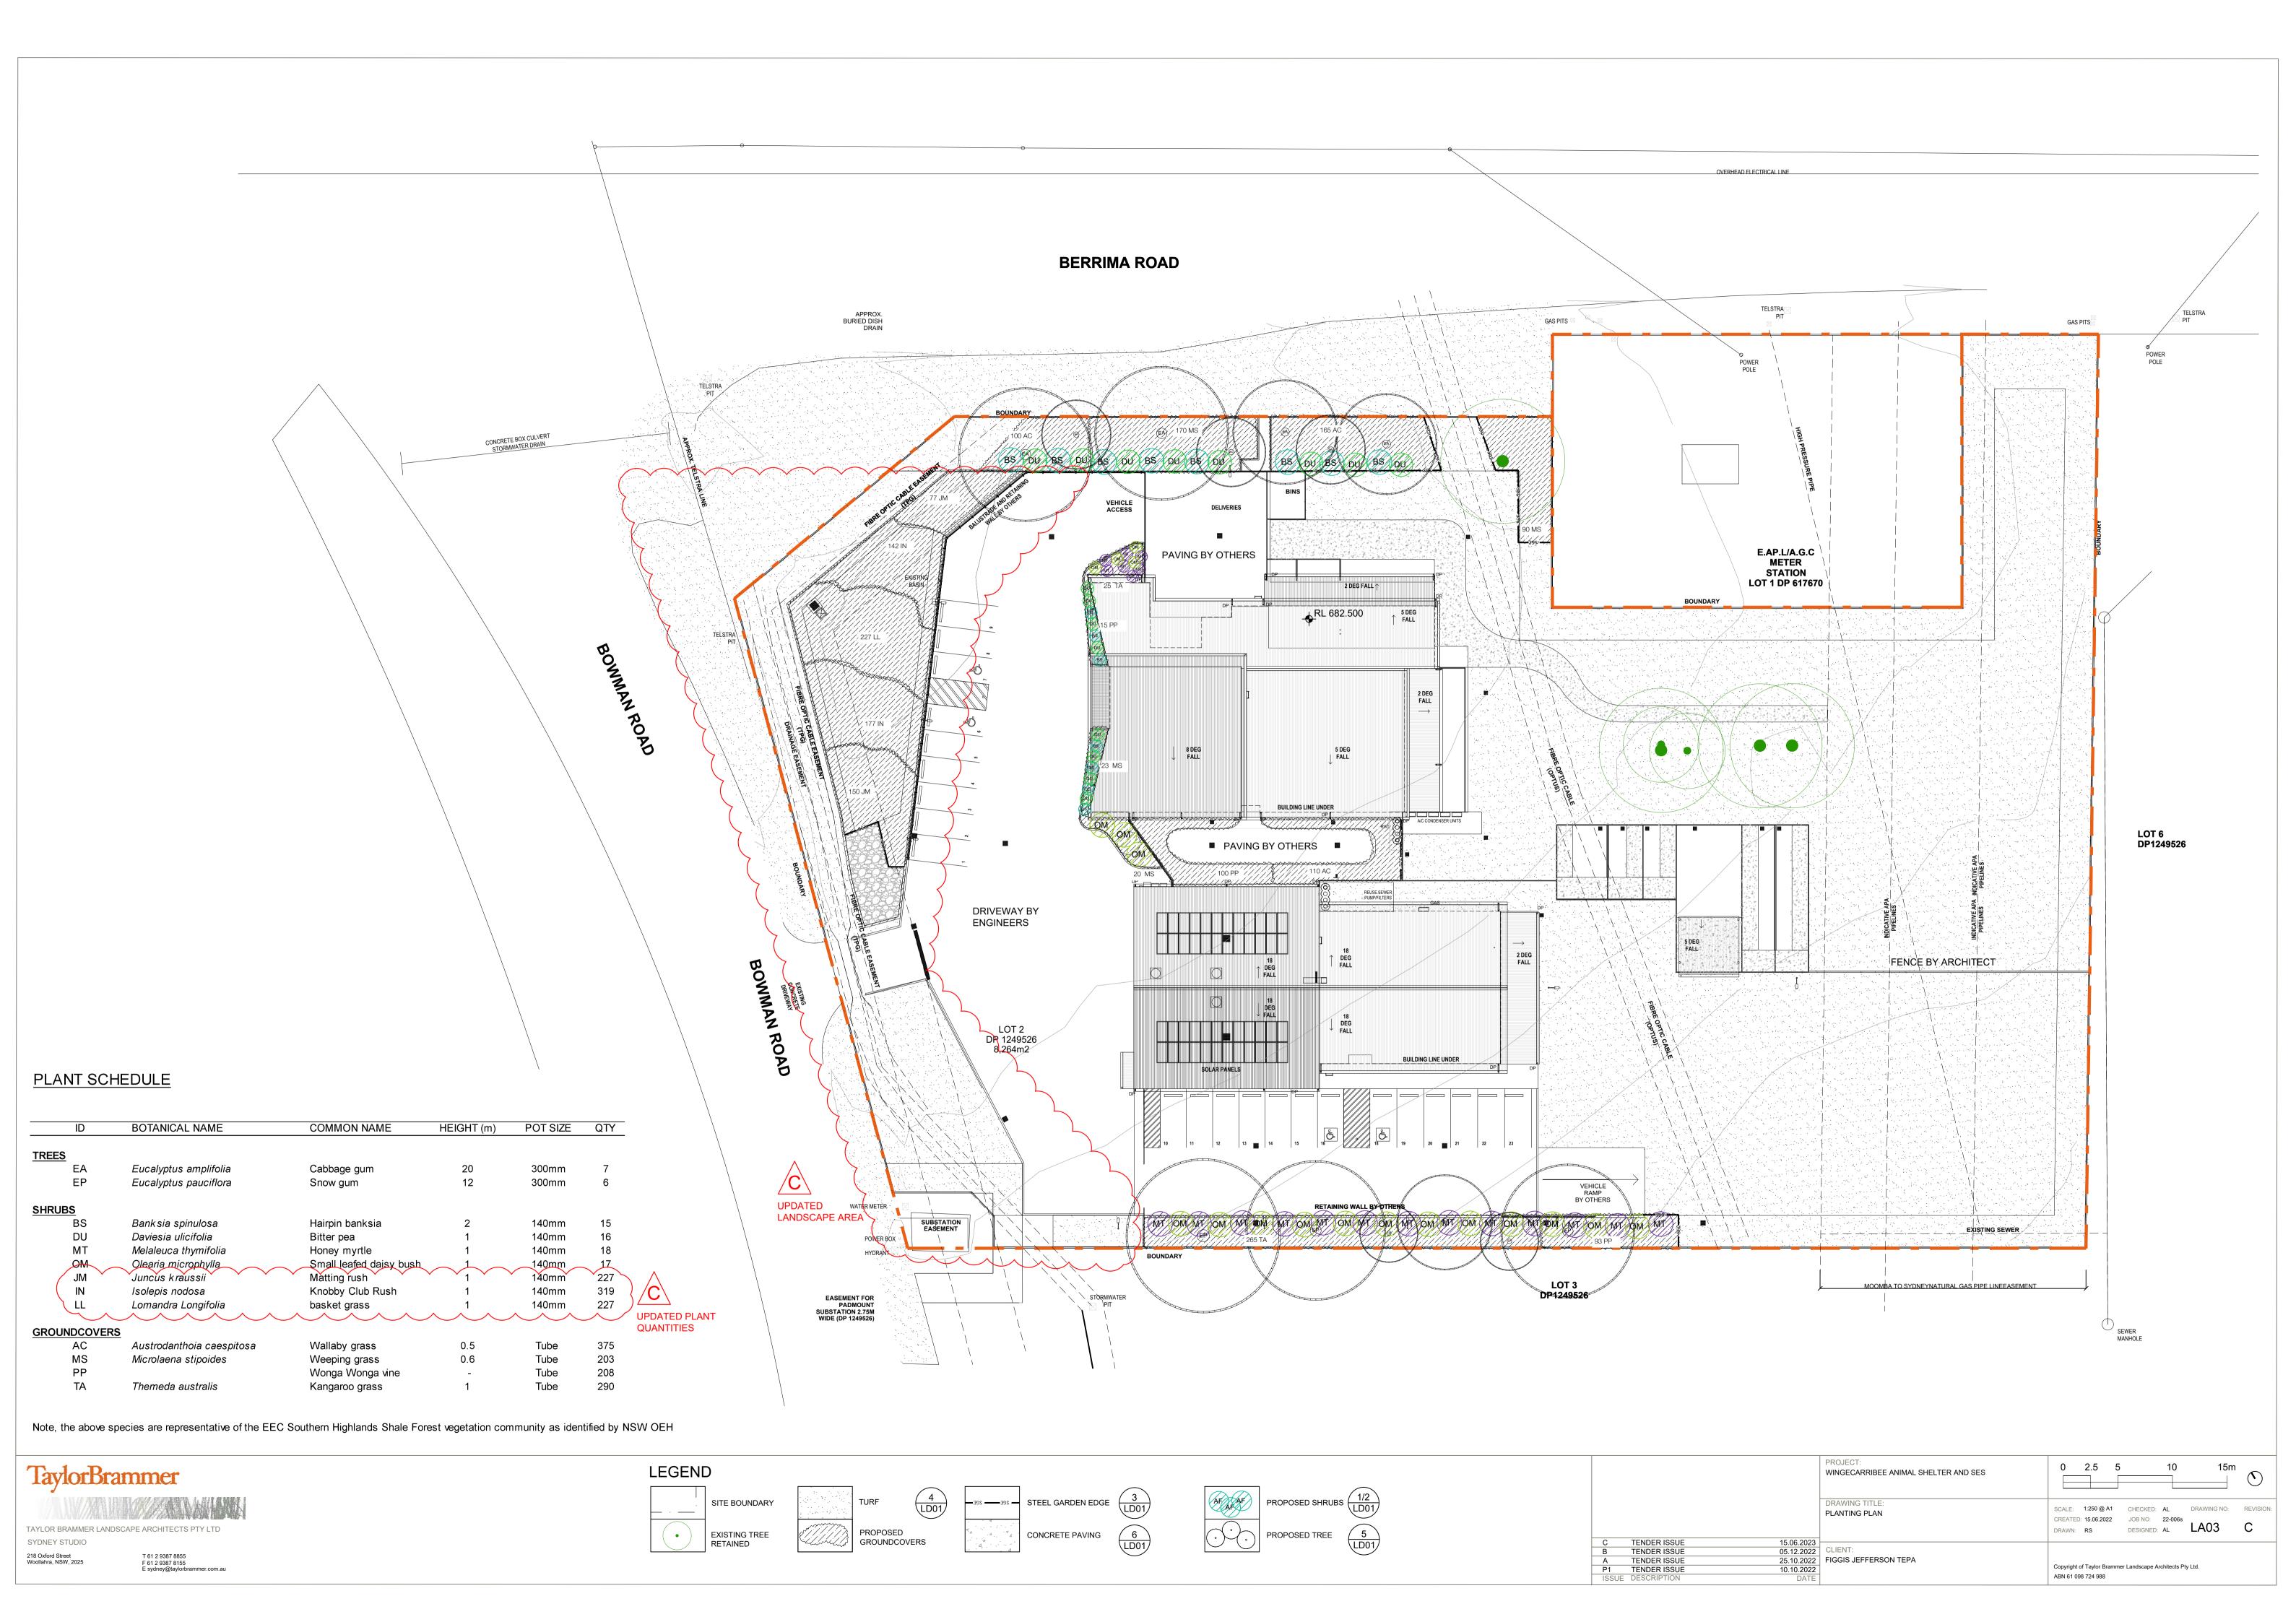

#### **TREES**

Eucalyptus pauciflora Snow gum

Eucalyptus pauciflora Snow gum

Eucalyptus amplifolia Cabbage gum

Eucalyptus amplifolia Cabbage gum

#### SHRUBS

Daviesia ulicifolia Bitter pea

Daviesia ulicifolia Bitter pea

Melaleuca thymfolia Honey myrtle

Melaleuca thymfolia Honey myrtle

### **GROUND COVERS**

Dianella caerulea Wandering lily

Austrodanthoia caespitosa Wallaby grass

Microlaena stipoides Weeping grass

Themeda australis Kangaroo grass

#### PLANT SCHEDULE

|   | ID          | BOTANICAL NAME                                                                                                                                                                                                                                                                                                                                                                                                                                                                              | COMMON NAME      | HEIGHT (m) | POT SIZE | QTY |
|---|-------------|---------------------------------------------------------------------------------------------------------------------------------------------------------------------------------------------------------------------------------------------------------------------------------------------------------------------------------------------------------------------------------------------------------------------------------------------------------------------------------------------|------------------|------------|----------|-----|
| į | TREES       |                                                                                                                                                                                                                                                                                                                                                                                                                                                                                             |                  |            |          |     |
| j | EA          | Eucalyptus amplifolia                                                                                                                                                                                                                                                                                                                                                                                                                                                                       | Cabbage gum      | 20         | 300mm    | 8   |
|   | EP          | Eucalyptus pauciflora                                                                                                                                                                                                                                                                                                                                                                                                                                                                       | Snow gum         | 12         | 300mm    | 6   |
|   | SHRUBS      |                                                                                                                                                                                                                                                                                                                                                                                                                                                                                             |                  |            |          |     |
|   | BS          | Banksia spinulosa                                                                                                                                                                                                                                                                                                                                                                                                                                                                           | Hairpin banksia  | 2          | 140mm    | 24  |
|   | DU          | Daviesia ulicifolia                                                                                                                                                                                                                                                                                                                                                                                                                                                                         | Bitter pea       | 1          | 140mm    | 24  |
|   | MT          | Melaleuca thymifolia                                                                                                                                                                                                                                                                                                                                                                                                                                                                        | Honey myrtle     | 1          | 140mm    | 24  |
| Ä | OM          | Eucalyptus pauciflora  Snow gum  12  300mm  6  Banksia spinulosa     Hairpin banksia     2     140mm     24     Daviesia ulicifolia     Bitter pea     1     140mm     24     Melaleuca thymifolia     Honey myrtle     1     140mm     24     Olearia microphylla     Small leafed daisy bush     1     140mm     25  /ERS  Austrodanthoia caespitosa     Microlaena stipoides     Weeping grass     0.5     Tube     85     Pandorea pandorana     Wonga Wonga vine     -     Tube     85 | 25               |            |          |     |
|   | GROUNDCOVER | <u>s</u>                                                                                                                                                                                                                                                                                                                                                                                                                                                                                    |                  |            |          |     |
|   | AC          | Austrodanthoia caespitosa                                                                                                                                                                                                                                                                                                                                                                                                                                                                   | Wallaby grass    | 0.5        | Tube     | 852 |
|   | MS          | Microlaena stipoides                                                                                                                                                                                                                                                                                                                                                                                                                                                                        | Weeping grass    | 0.6        | Tube     | 852 |
|   | PP          | Pandorea pandorana                                                                                                                                                                                                                                                                                                                                                                                                                                                                          | Wonga Wonga vine | -          | Tube     | 852 |
|   | TA          | Themeda australis                                                                                                                                                                                                                                                                                                                                                                                                                                                                           | Kangaroo grass   | 1          | Tube     | 852 |

Note, the above species are representative of the EEC Southern Highlands Shale Forest vegetation community as identified by NSW OEH

### PLANTING CHARACTER

checked: AL

Copyright of Taylor Brammer Landscape Architects Pty Ltd.