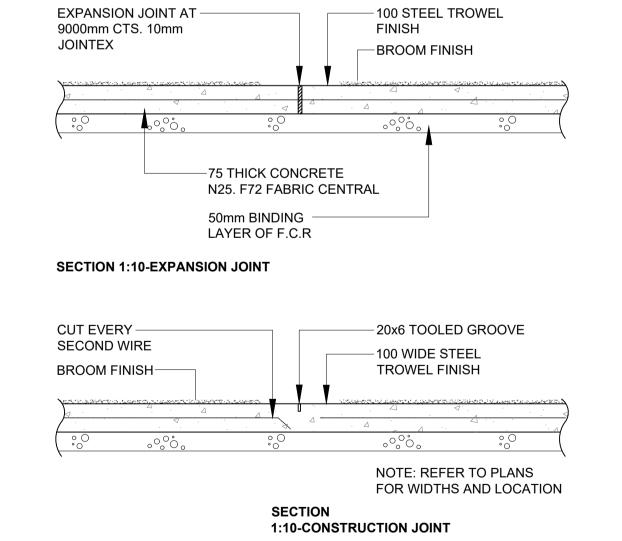

3 STEEL EDGE TYPICAL SECTION 1:20

6 PAVING-CONCRETE
TYPICAL SECTION 1:10

5 TREE PLANTING
TYPICAL SECTION 1:20